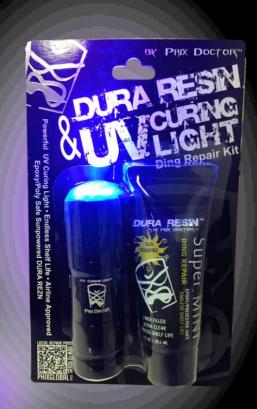

## UV CURING LIGHTS

POWERFUL
ONE MINUTE CURE
LONG LIFE LED's S
PRO RESULTS

COMBO: PDC