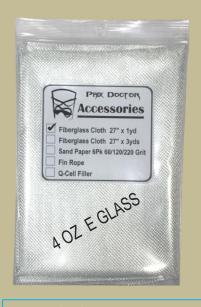

PRODUCT GUIDE









Includes:

INSTANT UV CURE
SOLID WHITE /
WATERPROOF
STYROFOAM
EPS/PU SAFE
ENDLESS SHELF LIFE
AIRLINE APPROVED



# SOFTPHIX

#### SIMPLE, DURABLE SOLUTIONS FOR SOFTBOARDS

squeeze applicator that bonds well to anything on the inside or outside of your soft board to form a tough, waterproof, rubber like finish that's flexible, durable, and waterproof!

1&2 OZ SOFT PHIX

1 oz Bodyboard Weld & Seal







**PDSP** 

**PDBB** 

## UV CURING LIGHTS

POWERFUL
ONE MINUTE CURE
LONG LIFE LED's S
PRO RESULTS







COMBO: PDC

## **BULK RESIN**







**BKSZHP BK2124 BKSEQ**1 **BKSEG BK2115** 

**BKSPSHP BKSPSQT BKSPSG** 

SILMAR

PREMIUM SILMAR BRAND POLYESTER RESIN

**BKPSHP BKPSQT BKPSG** 

### **ACCESSORIES**

#### **FIBERGLASS**

#### SAND PAPER

### Q-CELL CATALYST









PGFG01 1 YD PDFG02 3 YD

6PDSP 60/120/220

PDQC14 PDQC1GAL

PDEH01 PDEH02

# THE FIRST ONE STEP SOFT TOP REPAIR FORMULA







STRONG FLEXIBLE CLEAR



SOFT BHIX

# DING KITS



SM - PDSE002 LG - PDSEL200



UNIVERSAL SUNPOWERED EPOXY-POLY





**POLYESTER** 



SM - PDSP004 LG - PDSPL400

**POLYESTER** 

KITS INCLUDE REG 2.5 OR LG 4 OZ OF RESIN\*, DUO GRIT SAND PAD, 4 OZ FIBERGLASS, MIX STICKS, MIX CUPS, Q-CELL FILLER, FIN ROPE, GLOVES, INSTRUCTIONS IN 5 LANGUAGES, LOGO STICKER \* PLANT BASED EPOXY 2 FL OZ / 4 FL OZ RESIN / 1 FL OZ / 2 FL OZ HARDENER, ALL LARGE KITS INCLUDE A FREE MICRO KIT



#### RAPID REPAIR PUTTY