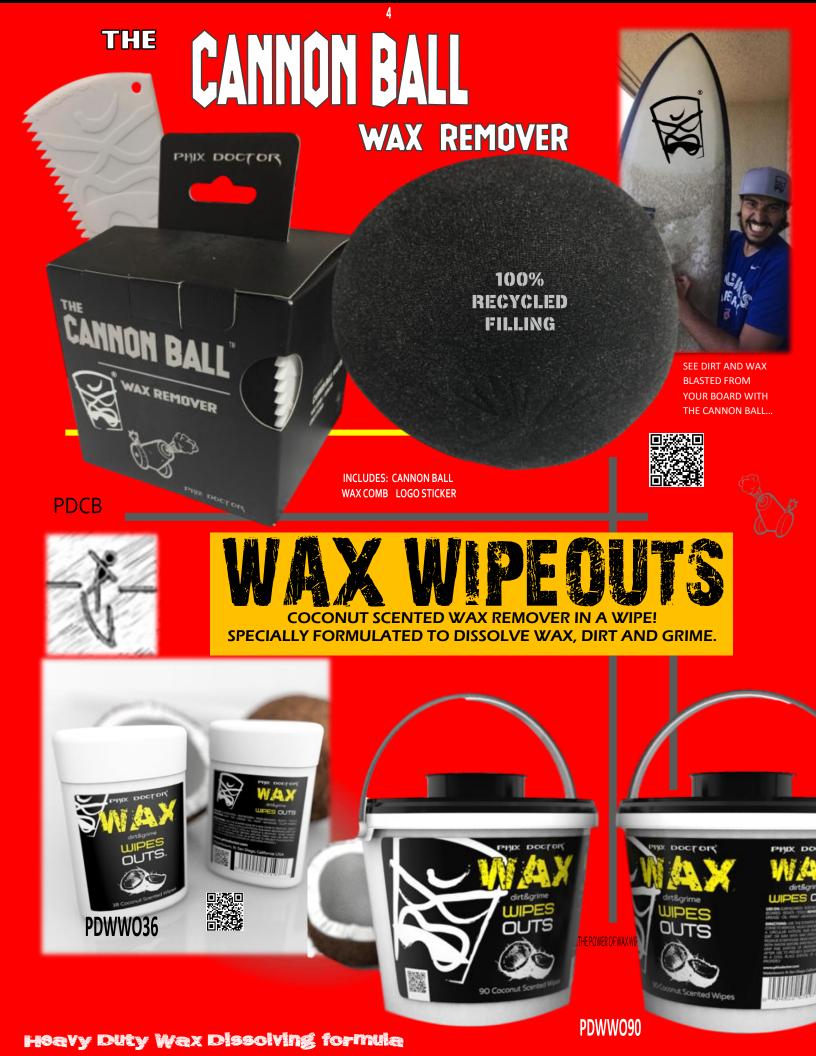

PRODUCT GUIDE









Includes:

INSTANT UV CURE
SOLID WHITE /
WATERPROOF
STYROFOAM
EPS/PU SAFE
ENDLESS SHELF LIFE
AIRLINE APPROVED



# SOFTPHIX

#### SIMPLE, DURABLE SOLUTIONS FOR SOFTBOARDS

squeeze applicator that bonds well to anything on the inside or outside of your soft board to form a tough, waterproof, rubber like finish that's flexible, durable, and waterproof!

1&2 OZ SOFT PHIX

1 oz Bodyboard Weld & Seal







**PDSP** 

**PDBB** 

## UV CURING LIGHTS

POWERFUL
ONE MINUTE CURE
LONG LIFE LED's S
PRO RESULTS







COMBO: PDC

## **BULK RESIN**







**BKSZHP BK2124 BKSEQ**1 **BKSEG BK2115** 

**BKSPSHP BKSPSQT BKSPSG** 

SILMAR

PREMIUM SILMAR BRAND POLYESTER RESIN

**BKPSHP BKPSQT BKPSG** 

### **ACCESSORIES**

#### **FIBERGLASS**

#### SAND PAPER

### Q-CELL CATALYST









PGFG01 1 YD PDFG02 3 YD

6PDSP 60/120/220

PDQC14 PDQC1GAL

PDEH01 PDEH02

# THE FIRST ONE STEP SOFT TOP REPAIR FORMULA







STR