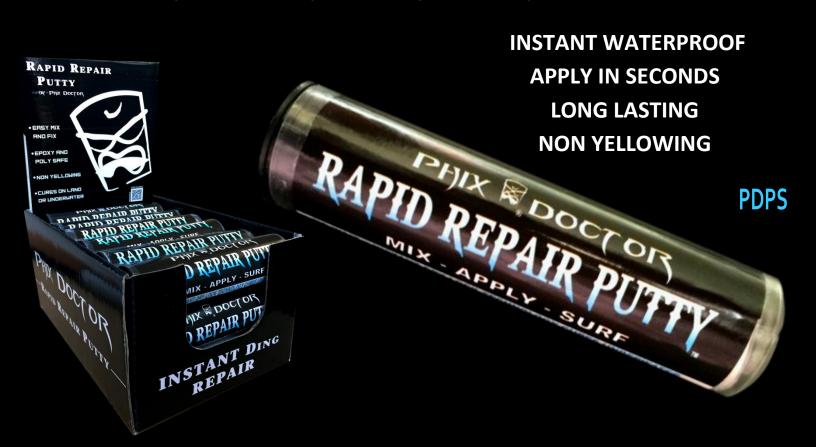

T BKSPSG** 

SILMAR

PREMIUM SILMAR BRAND POLYESTER RESIN

**BKPSHP BKPSQT BKPSG** 

### **ACCESSORIES**

#### **FIBERGLASS**

#### SAND PAPER

### Q-CELL CATALYST









PGFG01 1 YD PDFG02 3 YD

6PDSP 60/120/220

PDQC14 PDQC1GAL

PDEH01 PDEH02

# THE FIRST ONE STEP SOFT TOP REPAIR FORMULA







STRONG FLEXIBLE CLEAR



SOFT BHIX

# DING KITS



SM - PDSE002 LG - PDSEL200



UNIVERSAL SUNPOWERED EPOXY-POLY





**POLYESTER** 



SM - PDSP004 LG - PDSPL400

**POLYESTER** 

KITS INCLUDE REG 2.5 OR LG 4 OZ OF RESIN\*, DUO GRIT SAND PAD, 4 OZ FIBERGLASS, MIX STICKS, MIX CUPS, Q-CELL FILLER, FIN ROPE, GLOVES, INSTRUCTIONS IN 5 LANGUAGES, LOGO STICKER \* PLANT BASED EPOXY 2 FL OZ / 4 FL OZ RESIN / 1 FL OZ / 2 FL OZ HARDENER, ALL LARGE KITS INCLUDE A FREE MICRO KIT



#### RAPID REPAIR PUTTY