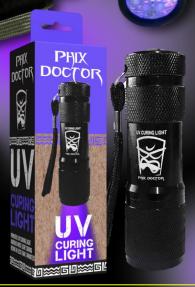

## UV CURING LIGHTS

POWERFUL
ONE MINUTE CURE
LONG LIFE LED's S
PRO RESULTS

COMBO: PDC